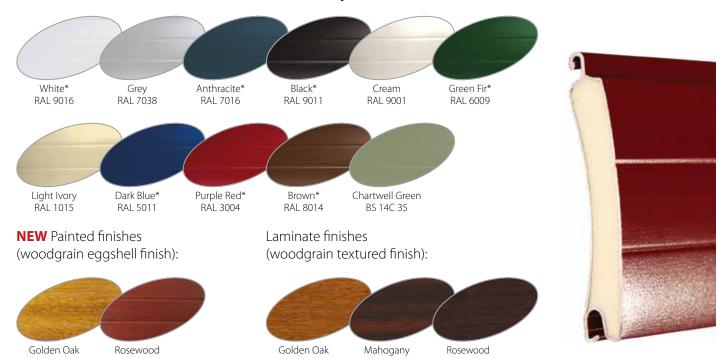

## **Available Colours - Insulated Roller Door:**

Painted finishes (eggshell finish):

\* Colour available in Gliderol Insulated Roller Door Compact®

Same price as standard painted finish.

A Note Concerning Colours: Door guides are available in colours matching the door curtain except laminate door colours (supplied in brown). Coloured guide rails are supplied as standard, however they may not exactly match the lath colour. The manufacturing process for the lath profile results in a textured finish, whilst all other coloured items (guides, bottom laths, lock laths, optional fascias and vision panels) are supplied in a satin finish so cannot be guaranteed to match exactly. Over time, some scuffing may occur on front and rear surfaces of doors as a result of their normal operation.